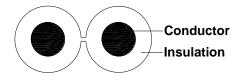

### **Cable Construction Drawing**

#### **Cable Construction Relative Parts**

# Cable Description

| Conductor  | AWG | Stranding                       | Area(mm <sup>2</sup> ) | Diameter(mm) | Material |  |
|------------|-----|---------------------------------|------------------------|--------------|----------|--|
|            | 24  | 14/0.2                          | 0.215                  | 0.6          | PACW     |  |
| Insulation | l . | :<br>Thickness (mn<br>OD (mm) : | Grey/Black S           |              |          |  |