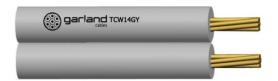

### Part No: TCW14GY

Stranded 21AWG (14/0.2mm) PACW, Figure 8 construction, PVC Description

Insulation.

Applicable Standards AS/CA S-008

For the wiring of electronic and allied equipment, extension speakers, **Suitable Applications** 